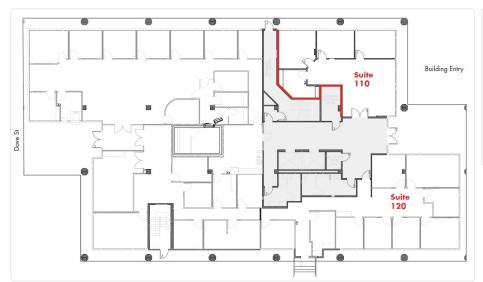

#### **COMMENTS**

Excellent main lobby exposure with ground floor access.

Great window line with perimeter offices.

Open area, larger corner office and kitchen / storage area.

Suite was recently re-finished with new paint and carpet - move-in ready suite.