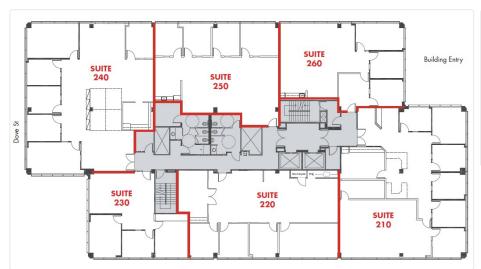

### 250 | Size - 1,880 SF

#### **COMMENTS**

Right off of Elevator Lobby with easy access
Four (4) Window offices - one being larger executive office

Large open area for cubical furniture

Kitchenette area with sink.

Move-in Ready. Call to Show