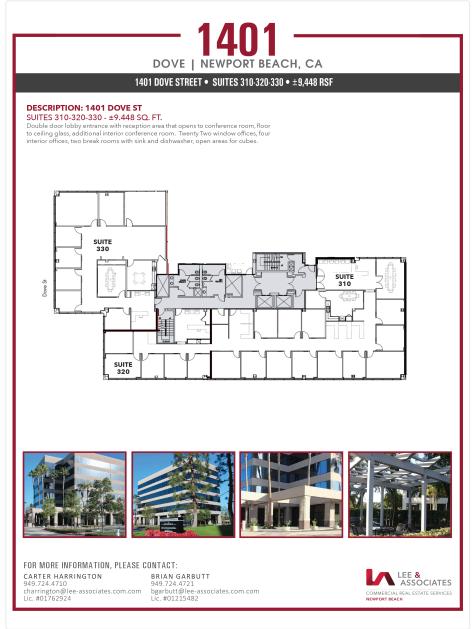

## **COMMENTS**

Double door lobby entrance with reception area that opens to conference room, floor-to-ceiling glass, and additional interior conference room. Twenty-two window offices, four interior offices, two break rooms with sink and dishwasher, open areas for cubes.