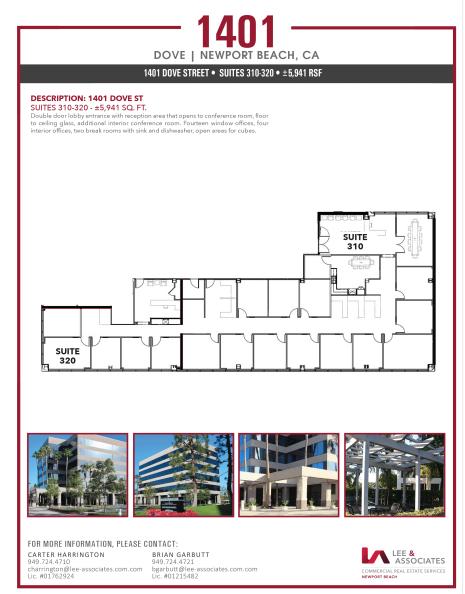

## COMMENTS

Double door lobby entrance with reception area that opens to conference room, floor-toceiling glass, and additional interior conference room. Fourteen window offices, four interior offices, two break rooms with sink and dishwasher, open areas for cubes.