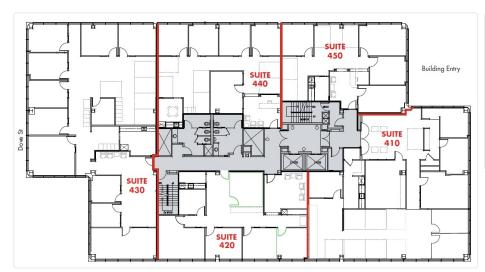

### 1401 Dove St

410 | Size - 3,391 SF

#### **COMMENTS**

Excellent Double Door visibility off of elevator lobby.

Clean reception area with great conference room

Multiple corner and window offices

Open area with furniture included - move in ready.

Call to show and ready for occupancy.

| Asking Rate    | TBD FSG |
|----------------|---------|
| Min SF         | 3,391   |
| Max SF         | 3,391   |
| Available Date | Now     |