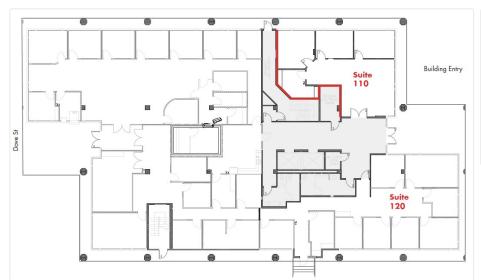

## **COMMENTS**

Excellent main lobby exposure with ground floor access.

Great window line with perimeter offices.

Open area, larger corner office and kitchen / storage area.

Suite was recently re-finished with new paint and carpet - move-in ready suite.

| TBD FSG |
|---------|
| 1,290   |
| 1,290   |
| Now     |
| _       |