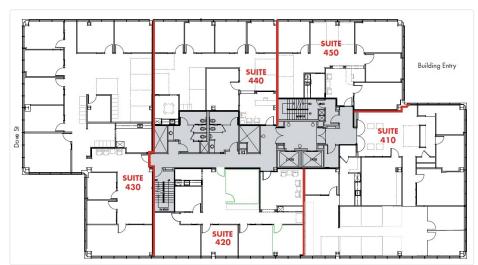

## 1401 Dove St

430 | Size - 3,975 SF

## **COMMENTS**

Currently occupied until May 2023 - Must call to show.

End unit with multiple corner offices and window offices.

Great window line and perimeter offices.

Open area, conference room and small kitchen.

Will be move in ready suite.

| Asking Rate    | TBD FSG |
|----------------|---------|
| Min SF         | 3,975   |
| Max SF         | 3,975   |
| Available Date | Now     |