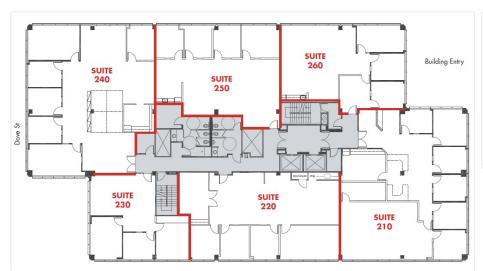

## 1401 Dove St

250 | Size - 1,880 SF

## **COMMENTS**

Right off of Elevator Lobby with easy access

Four (4) Window offices - one being larger executive office

Large open area for cubical furniture

Kitchenette area with sink.

Move-in Ready. Call to Show

| Asking Rate    | TBD FSG |
|----------------|---------|
| Min SF         | 1,880   |
| Max SF         | 1,880   |
| Available Date | Now     |
|                |         |