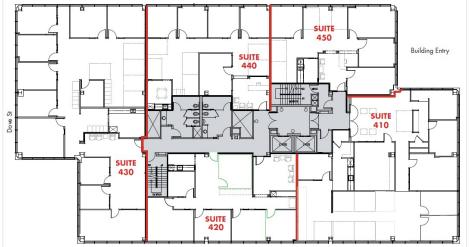

## 1401 Dove St

410 | Size - 3,391 SF

## COMMENTS

Excellent Double Door visibility off of elevator lobby.

Clean reception area with great conference room

Multiple corner and window offices

Open area with furniture included - move in ready.

Call to show and ready for occupancy.