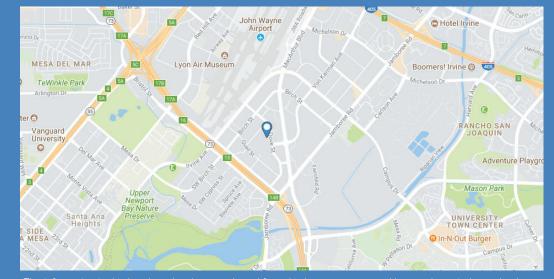

1401 Dove and 1375 Dove is ideally located in the heart of Newport Beach business district and neighbors the cities of Irvine and Costa Mesa. The project offers easy access to the 5, 73 and 55 freeways and is just minutes away from major regional transportation hub John Wayne Airport, which serves 8.5 million visitors per year

1401 Dove and 1375 Dove is located in close proximity to the area's many recreational and entertainment options, and rich pool of amenities. The project also offers on site commercial banking along with an ATM. In addition this premier Newport Beach location offers FREE surface parking.