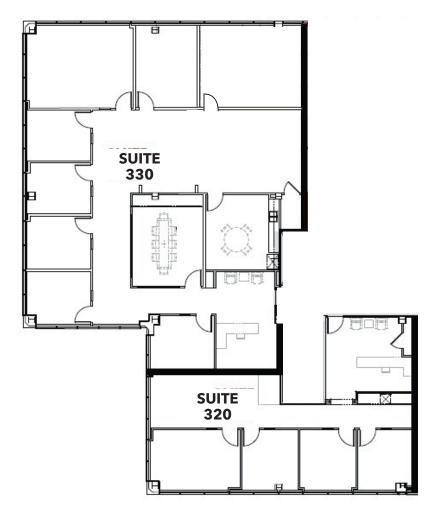

# 1401 DOVE STREET • SUITES 320-330 • ±4,924 RSF

# **DESCRIPTION: 1401 DOVE ST** SUITES 320-330 - ±4,924 SQ. FT.

Reception area, thirteen window offices, floor to ceiling glass, interior conference room, one interior office, break room with sink and dishwasher.