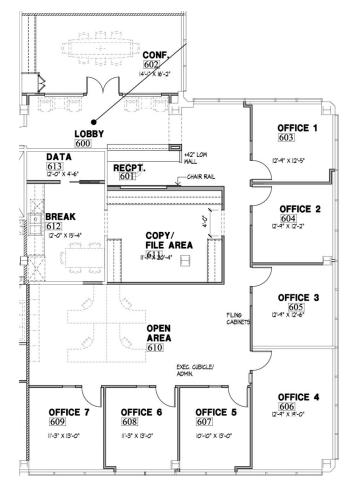

## 1401 DOVE STREET • SUITES 630 • ±3,409 RSF

# DESCRIPTION: 1401 DOVE ST

SUITES 610 - ±3,409 SQ. FT.

Lobby entrance, conference room, reception area, seven window offices, floor to ceiling glass, copy/file room, breakroom w/ sink & dish washer, climate-controlled data room. Furniture may be available