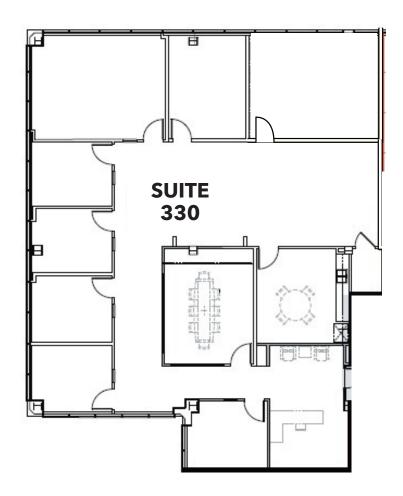

## 1401 DOVE STREET • SUITES 330 • ±3,507 RSF

#### **DESCRIPTION: 1401 DOVE ST**

SUITES 330 - ±3,507 SQ. FT.

Reception area, eight window offices, floor to ceiling glass, interior conference room, breakroom w/ sink & dishwasher