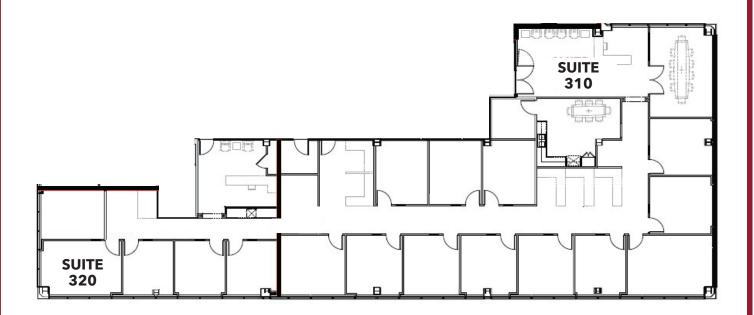

# 1401 DOVE STREET • SUITE 310 • ±4,524 RSF

#### **DESCRIPTION: 1401 DOVE ST**

SUITE 310 - ±4,524 SQ. FT.

Double door lobby entrance with reception area that opens to conference room. Nine window offices, floor to ceiling glass Three interior offices, break room with sink and dishwasher, open areas for cubes.

# 1401 DOVE STREET • SUITES 310-320 • ±5,941 RSF

# **DESCRIPTION: 1401 DOVE ST** SUITES 310-320 - ±5,941 SQ. FT.

Double door lobby entrance with reception area that opens to conference room, floor to ceiling glass, additional interior conference room. Fourteen window offices, four interior offices, two break rooms with sink and dishwasher, open areas for cubes.