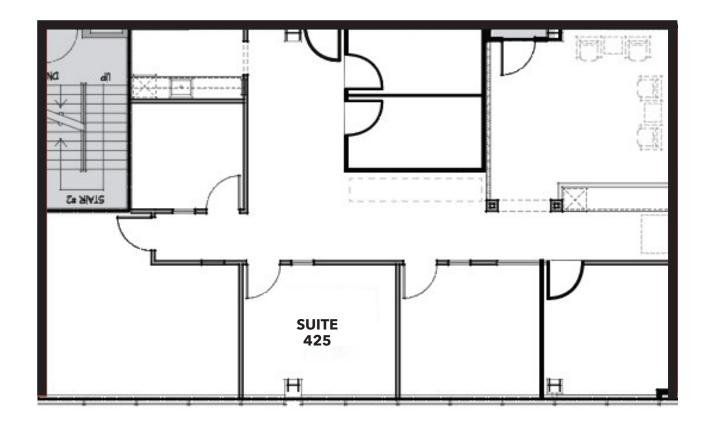

# 1401 DOVE STREET • SUITES 425 • ±1,949 RSF

#### **DESCRIPTION: 1401 DOVE ST**

SUITE 425 - ±1,949 SQ. FT.

Four window offices, floor to ceiling glass, three interior offices, break room, interior meeting room or office.