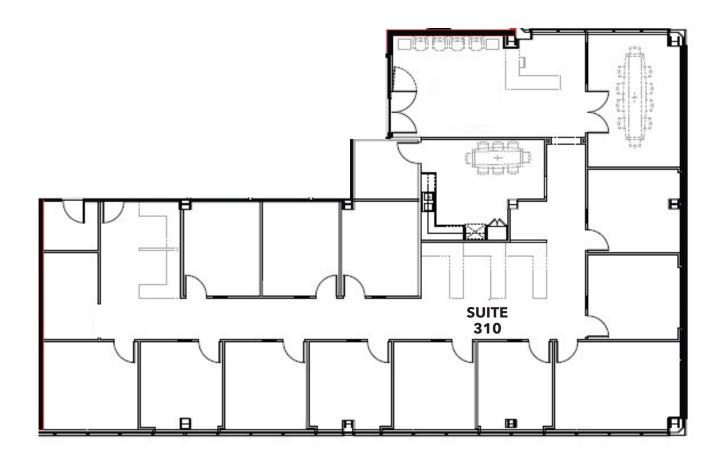

# 1401 DOVE STREET • SUITE 310 • ±4,524 RSF

#### **DESCRIPTION: 1401 DOVE ST**

SUITE 310 - ±4,524 SQ. FT.

Double door lobby entrance with reception area that opens to conference room. Nine window offices, floor to ceiling glass Three interior offices, break room with sink and dishwasher, open areas for cubes.