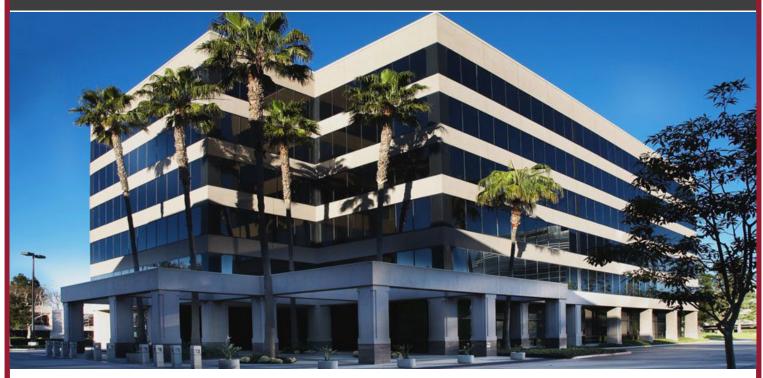

# — 1401 — DOVE | NEWPORT BEACH, CA

# **AVAILABILITIES**

| BUILDING     | SUITE       | SIZE  | RATE       | COMMENTS                                                                                                                                                                                                                                                     |
|--------------|-------------|-------|------------|--------------------------------------------------------------------------------------------------------------------------------------------------------------------------------------------------------------------------------------------------------------|
| 1401 Dove St | 310         | 4,524 | \$2.95 FSG | Double door lobby entrance with reception area that opens to conference room. Nine window offices, floor to ceiling glass Three interior offices, break room with sink and dishwasher, open areas for cubes.                                                 |
| 1401 Dove St | 310-320     | 5,941 | \$2.95 FSG | Double door lobby entrance with reception area that opens to conference room, floor to ceiling glass, additional interior conference room. Fourteen window offices, four interior offices, two break rooms with sink and dishwasher, open areas for cubes.   |
| 1401 Dove St | 310-320-330 | 9,448 | \$2.95 FSG | Double door lobby entrance with reception area that opens to conference room, floor to ceiling glass, additional interior conference room. Twenty Two window offices, four interior offices, two break rooms with sink and dishwasher, open areas for cubes. |
| 1401 Dove St | 330         | 3,507 | \$2.95 FSG | Reception area, eight window offices, floor to ceiling glass, interior conference room, breakroom w/ sink & dishwasher.                                                                                                                                      |
| 1401 Dove St | 320-330     | 4,924 | \$2.95 FSG | Reception area, thirteen window offices, floor to ceiling glass, interior conference room, one interior office, break room with sink and dishwasher.                                                                                                         |
| 1401 Dove St | 425         | 1,949 | \$2.95 FSG | Four window offices, floor to ceiling glass, three interior offices, break room, interior meeting room or office.                                                                                                                                            |
| 1401 Dove St | 630         | 3,409 | \$2.95 FSG | Lobby entrance, conference room, reception area, seven window offices, floor to ceiling glass, copy/file room, breakroom w/ sink & dish washer, climate-controlled data room. Furniture may be available.                                                    |