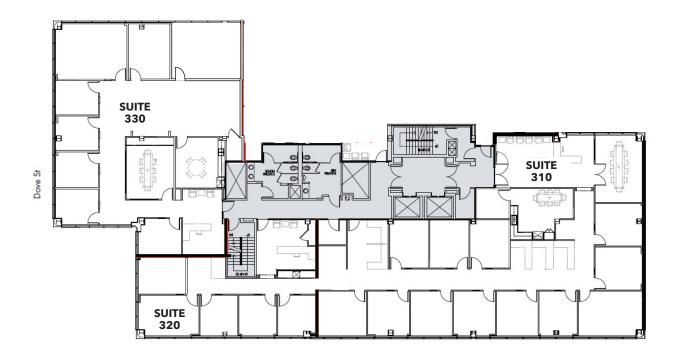

# 1401 DOVE STREET • SUITE 310 • ±4,524 RSF

#### **DESCRIPTION: 1401 DOVE ST**

SUITE 310 - ±4,524 SQ. FT.

Double door lobby entrance with reception area that opens to conference room. Nine window offices, floor to ceiling glass Three interior offices, break room with sink and dishwasher, open areas for cubes.

# 1401 DOVE STREET • SUITES 310-320 • ±5,941 RSF

# **DESCRIPTION: 1401 DOVE ST** SUITES 310-320 - ±5,941 SQ. FT.

Double door lobby entrance with reception area that opens to conference room, floor to ceiling glass, additional interior conference room. Fourteen window offices, four interior offices, two break rooms with sink and dishwasher, open areas for cubes.

# 1401 DOVE STREET • SUITES 310-320-330 • ±9,448 RSF

#### **DESCRIPTION: 1401 DOVE ST**

SUITES 310-320-330 - ±9.448 SQ. FT.

Double door lobby entrance with reception area that opens to conference room, floor to ceiling glass, additional interior conference room. Twenty Two window offices, four interior offices, two break rooms with sink and dishwasher, open areas for cubes.

## 1401 DOVE STREET • SUITES 330 • ±3,507 RSF

#### **DESCRIPTION: 1401 DOVE ST**

SUITES 330 - ±3,507 SQ. FT.

Reception area, eight window offices, floor to ceiling glass, interior conference room, breakroom w/ sink & dishwasher

# 1401 DOVE STREET • SUITES 320-330 • ±4,924 RSF

# **DESCRIPTION: 1401 DOVE ST** SUITES 320-330 - ±4,924 SQ. FT.

Reception area, thirteen window offices, floor to ceiling glass, interior conference room, one interior office, break room with sink and dishwasher.