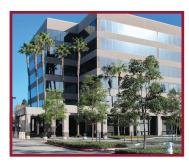

# — 1401 — DOVE | NEWPORT BEACH, CA

# **AVAILABILITIES**

| BUILDING     | SUITE       | SIZE  | RATE       | COMMENTS                                                                                                                                                                                                                                                     |
|--------------|-------------|-------|------------|--------------------------------------------------------------------------------------------------------------------------------------------------------------------------------------------------------------------------------------------------------------|
| 1401 Dove St | 310         | 4,524 | \$2.95 FSG | Double door lobby entrance with reception area that opens to conference room. Nine window offices, floor to ceiling glass Three interior offices, break room with sink and dishwasher, open areas for cubes.                                                 |
| 1401 Dove St | 310-320     | 5,941 | \$2.95 FSG | Double door lobby entrance with reception area that opens to conference room, floor to ceiling glass, additional interior conference room. Fourteen window offices, four interior offices, two break rooms with sink and dishwasher, open areas for cubes.   |
| 1401 Dove St | 310-320-330 | 9,448 | \$2.95 FSG | Double door lobby entrance with reception area that opens to conference room, floor to ceiling glass, additional interior conference room. Twenty Two window offices, four interior offices, two break rooms with sink and dishwasher, open areas for cubes. |
| 1401 Dove St | 330         | 3,507 | \$2.95 FSG | Reception area, eight window offices, floor to ceiling glass, interior conference room, breakroom w/ sink & dishwasher.                                                                                                                                      |
| 1401 Dove St | 320-330     | 4,924 | \$2.95 FSG | Reception area, thirteen window offices, floor to ceiling glass, interior conference room, one interior office, break room with sink and dishwasher.                                                                                                         |
| 1401 Dove St | 425         | 1,949 | \$2.95 FSG | Four window offices, floor to ceiling glass, three interior offices, break room, interior meeting room or office.                                                                                                                                            |
| 1401 Dove St | 630         | 3,409 | \$2.95 FSG | Lobby entrance, conference room, reception area, seven window offices, floor to ceiling glass, copy/file room, breakroom w/ sink & dish washer, climate-controlled data room. Furniture may be available.                                                    |